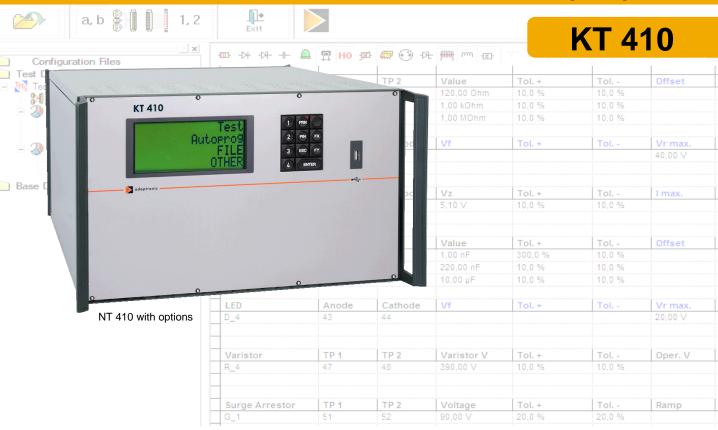

## KT 410 - for ambitious low voltage wiring tests

- ► Easy handling in stand-alone operation
- Automatic learning of golden samples
- Loading and saving of test programs
- Comprehensive result reporting
- Operation language selectable
- Up to 2048 test points, expandable with test point units
- Continuity test, short circuit test and component test up to 25 VDC / 25 mA
- Microsoft® network interface
- USB 2.0 interfaces
- 2 GB storage for test programs and result data (expandable)
- Remote maintenance via network