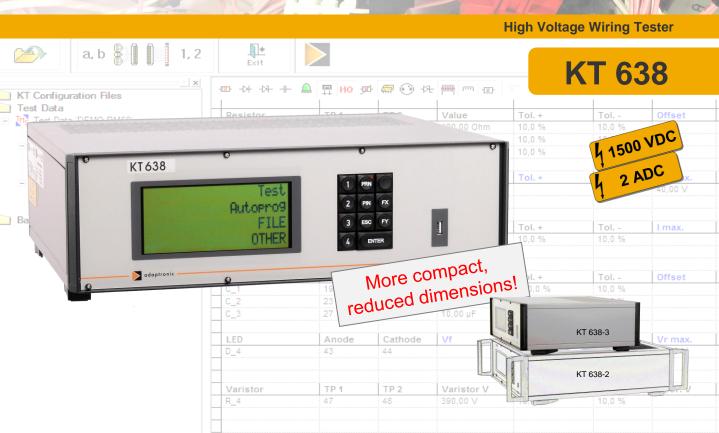

## KT 638 - solid and fastest high voltage tester

- Easy handling in stand-alone operation
- Automatic learning of golden samples
- Loading and saving of test programs
- Comprehensive result reporting
- Operation language selectable
- ▶ Up to 512 test points
- High voltage test up to 1500 VDC
- ▶ High current test up to 2 ADC
- Continuity test, short circuit test and component test
- Microsoft® network interface
- USB 2.0 interfaces
- 2 GB storage for test programs and result data (expandable)
- Remote maintenance via network

## Perfect for automated production lines

- ► Fastest high voltage tester on the market
- ► Solid 19" housing (new: lower depth)
- 3 x USB and network for easy data handling
- ▶ Up to 27 digital I/Os for control