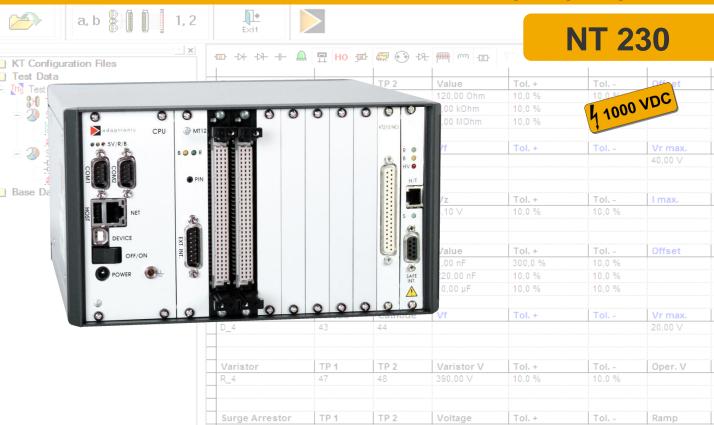

## NT 230 – Smallest high voltage tester of the NT series

- Easy operation via PC with control software
  NT Control
- Comfortable test program editors
- Extensive display possibilities and tools for the fault location in the unit under test
- Extensive result reporting to file, to printer or via database connection\*
- Up to 256 test points
- Low voltage test up to 12 VDC / 400 mA
- High voltage test up to 1000 VDC
- Continuity test, short circuit test, insulation test and component test
- Remote maintenance