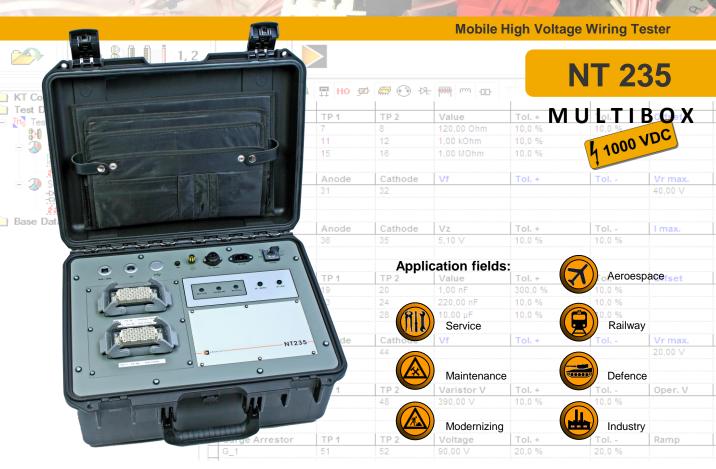

## NT 235 - mobile - flexible - solid

- Easy operation via PC with control software NT Control
- Comfortable test program editors
- Extensive display possibilities and tools for the fault location in the unit under test
- Extensive result reporting to file, to printer or via database connection\*
- Up to 512 test points
- Low voltage tests up to 12 VDC / 400 mA
- High voltage tests up to 1000 VDC
- Continuity test, short circuit test, insulation test and component test
- Remote maintenance

## Especially optimized for mobile operation and stiff

- Hard-top case: water proof, dust proof, unbreakable, floatable, low weight, acceptance: MIL-STD-810F, FED-STD-101C, ATA300
- Power supply 100 240 VAC or 21 28 VDC
- Selectable test point interfaces
- Separate cases for accessories available