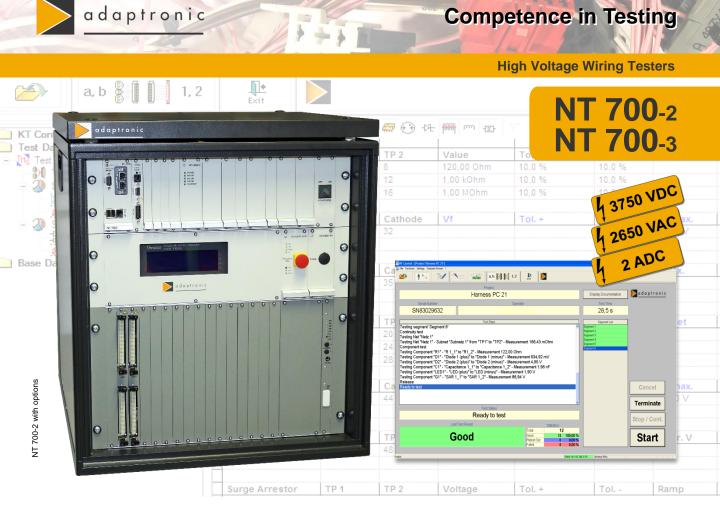

## NT 700-2/-3 - flexible with high generator power

- Easy operation via PC with control software NT Control
- Comfortable test program editors
- Elaborate result report
- Operating languages selectable
- NT 700-2: test point interfaces at the front side
  NT 700-3: test table variant with test point interfaces at the rear side
- Up to 1024 test points
- Continuity test, short circuit test and component test up to 25 VDC
  - Optional up to 40 VDC or 250 VDC
- Insulation test up to 1500 VDC
- Dielectric strength test up to 3750 VDC and 2650 VAC
- Remote maintenance

## Perfect for highest requirements

The NT 700-2 or NT 700-3 is the first choice for applications in the areas:

- e-mobility (electric or hybrid vehicles)
- Medical technology
- Automation technology

## Ensuring of your product quality by high system availability

The high reliability of the adaptronic test systems, our quick response service and more than 30 years of experience make a convincing contribution to the quality assurance of your products.