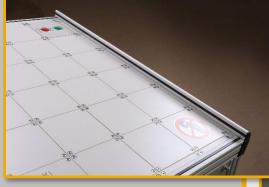

## Profile as protection against slip off

Quarter profile over the complete width installed at the console front edge as protection against slip off of UUTs, tools etc.