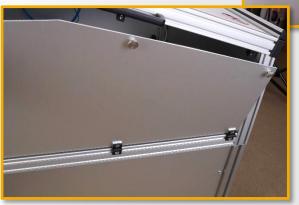

### Side parts swivel-mounted

For maintenance and modification purposes the side parts on the left and the right side can be swivel-mounted.

- Aluminum side parts with hinges
- 3 captive knurled screws for locking the side parts