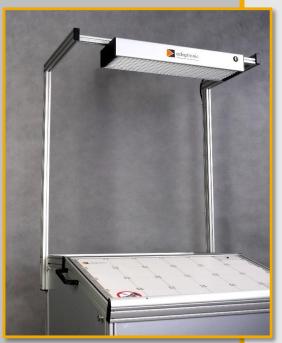

## Work station illumination

High quality fluorescent tubes and light guiding comb for consistent and antiglare work area illumination. Mounting on provision made of aluminum profiles. ON-OFF-switch at the front side.