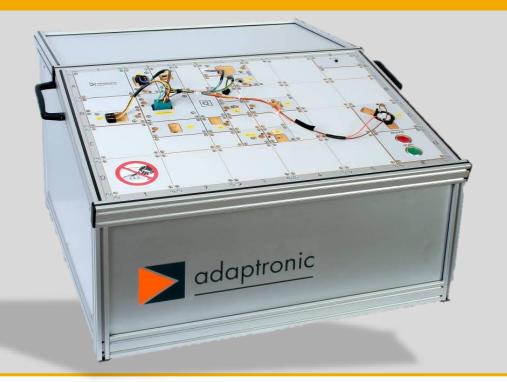

#### **Test Console**

**PT 60** 

#### Functional – economic – compact

The PT 60 test console is the reasonable and space saving alternative to test tables and so another component of the adaptronic building set for the construction of comfortable and high quality test systems for the wiring test of small cable harnesses.

The test console is prepared for the connection of adaptronic testers of the different series and adapters of the type AT4000. Test systems with different test voltages and test point extensions can be configured and built easily.

#### Adapter

The mounting of AT4000 type adapters in the test console is realized without the use of assembly rails. So the adapter layout, predetermined by the UUT, can be changed individually. The mounting of simple up to complex adapters with most different mechanical dimensions is easily possible without modifications of the test console.