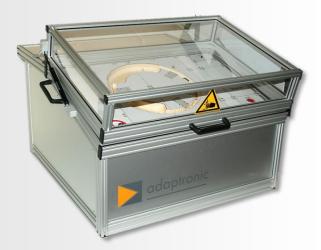

# Safety hood for high voltage / high current applications

Manually lockable safety hood with safety switch for touch protection at high voltage or high current tests.