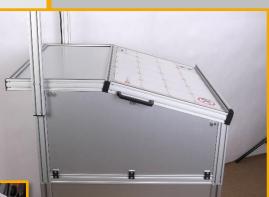

# Safety hood for high voltage / high current applications

Manually lockable safety hood with safety switch for touch protection at high voltage or high current tests.