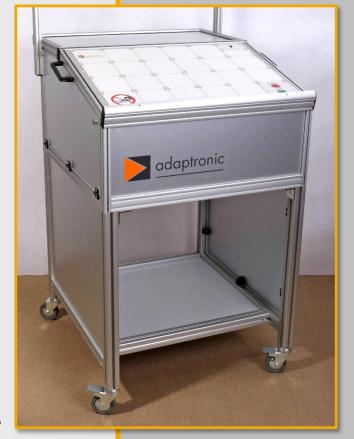

#### **Test Console**

**PT 60** 

#### Functional – economic – compact

The PT 60 test console is the reasonable and space saving alternative to test tables and so another component of the adaptronic building set for the construction of comfortable and high quality test systems for the wiring test of small cable harnesses.

## Underframe with rolls

- Underframe made of aluminum
- 2 side plates and 1 bottom as storage place, e.g. for a tester
- 4 rolls, 2 with brakes
- PT 60 solid connected with the underframe

© Copyright 2017, adaptronic Prüftechnik GmbH. All rights reserved. All mentioned features and functions are subjects to change. This document is only for information. Images contain options. adaptronic is a word-brand of adaptronic Prüftechnik GmbH. Mentioned brands and trademarks are property of the respective brand owners.