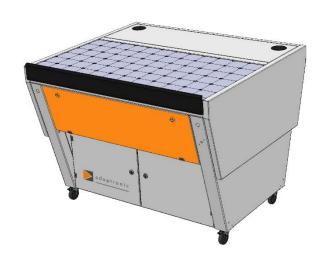

#### **TD1200F**

### "Flat"

- Adapter area with 0° slope
- Alternative use of the storage area
  1200 x 360 mm as expanded adapter area