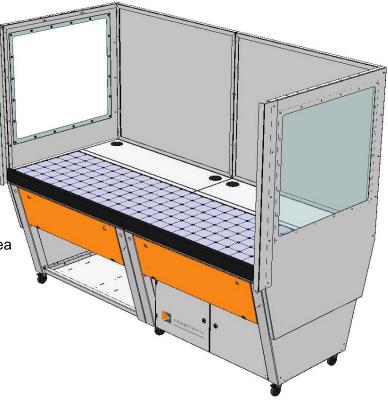

#### **TD1200F**

### "Flat"

- Adapter area with 0° slope
- Alternative use of the storage area
  1200 x 360 mm as expanded adapter area