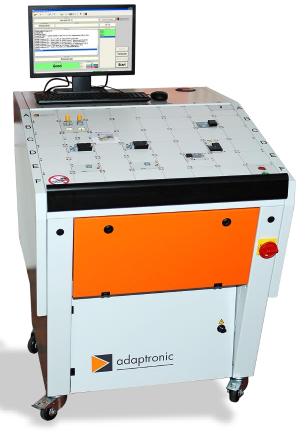

# adaptronic Test Tables for Adapter Technology AT 4000

# Sophisticated – functional – safe adaptronic test tables of the newest generation

adaptronic test tables are a decisive component of the adaptronic kit for the assembly of comfortable and high-quality test systems for the wiring test of manufactured cable harnesses of all types.

The test tables are prepared for the integration of adaptronic testers of the different series and adapters of the type AT4000. Test systems with most different test voltages and test point extensions can be configured and built easily.

#### Adapter

The mounting of AT4000 type adapters in the test table is realized without the use of assembly rails. So the adapter layout, predetermined by the UUT, can be changed individually. The mounting of simple up