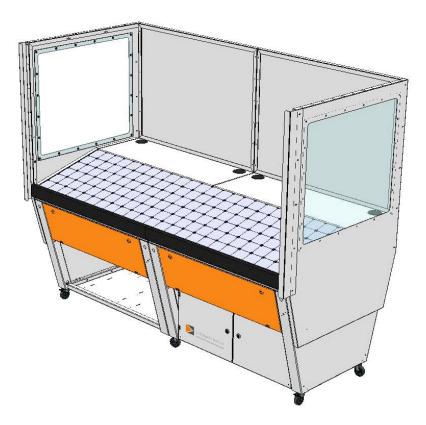

### **TD2400P-S**

## "Sloped"

- Adapter area with 15° slope
- Safeguard equipment