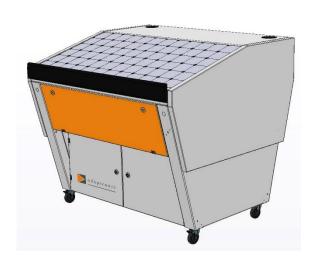

#### **TD1200F**

### "Flat"

- Adapter area with 0° slope
- Alternative use of the storage area
  1200 x 360 mm as expanded adapter area