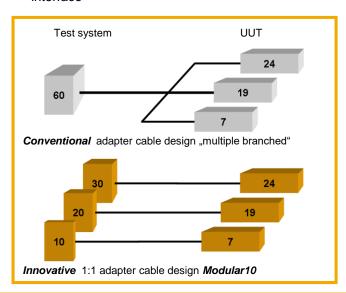

## **Modular10**

- Simple and cost-saving adapter cable design
- Optimal exploitation of the test system interface / test points
- Multi usage of the adapter cable for different UUTs (Units Under Test)
- Time-saving adapter cable handling

TPI test system panel for 500 test points Modular test system connectors in steps of 10 pins

- Customization of the number of pins of the test system connector to the number of pins of the UUT connector
- Simple adapter cable structure by the design of 1:1 adapter cables
- Quick contacting and release at the test system interface