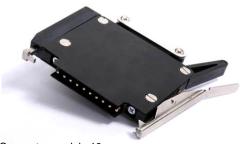

Connector module 10-way

Connector module 30-way

### **Connector system configuration Modular10**

TPI test system panel 19", 3 RU 500 pins (50 x 10), female

Connector module with: 10, 20, 30 ... 90 and 100 pins

All connector modules with crimp-contacts, housing and strain relief