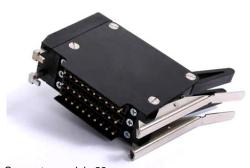

Connector module 10-way

Connector module 30-way

### **Connector system configuration Modular10**

TPI test system panel 19", 3 RU 500 pins (50 x 10), female

Connector module with: 10, 20, 30 ... 90 and 100 pins

All connector modules with crimp-contacts, housing and strain relief