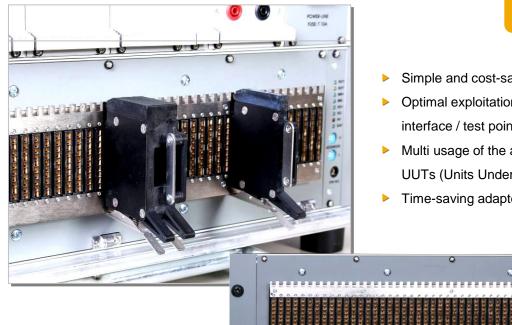

## **Modular10**

- Simple and cost-saving adapter cable design
- Optimal exploitation of the test system interface / test points
- Multi usage of the adapter cable for different UUTs (Units Under Test)
- Time-saving adapter cable handling

TPI test system panel for 500 test points Modular test system connectors in steps of 10 pins

- Customization of the number of pins of the test system connector to the number of pins of the UUT connector
- Simple adapter cable structure by the design of 1:1 adapter cables
- Quick contacting and release at the test system interface

### **Connector system configuration Modular10**

TPI test system panel 19", 3 RU 500 pins (50 x 10), female

Connector module with: 10, 20, 30 ... 90 and 100 pins

All connector modules with crimp-contacts, housing and strain relief