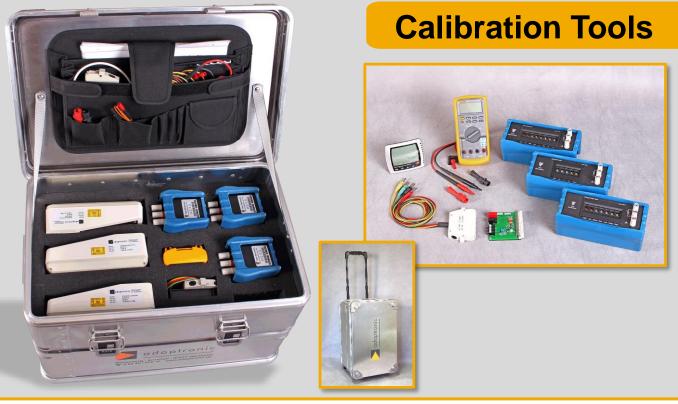

### Calibration tool-sets - in service of quality

Calibration tool-sets especially assorted for adaptronic wiring testers:

- Basic set for low voltage measurement electronics
- Expansion set for adaptronic high voltage measurement electronics
- Expansion set for high voltage generators CHROMA C1905x
- Expansion sets for application specific test system equipment

### Calibration tool: basic set

The basic set includes the necessary devices for the calibration of the low voltage measurement electronics of all adaptronic wiring testers.

### The basic set includes:

- Aluminum case with trolley
- Multimeter with standard test cords
- > Thermometer / hygrometer for the report of environmental conditions
- > 2 x R decade
- 1 x C decade
- 1 x demo UUT
- Connection cables