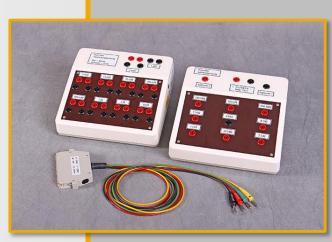

## Expansion set for high voltage wiring testers

Necessary for all adaptronic high voltage wiring testers.

#### Features:

- Calibration of the HV insulation measurement
- Integrated voltage divider for checking the HV measurement voltage
- Check of the continuity measurement with high current and with kelvin measurement (option)

### The set includes:

- Calibration tool for continuity test
- Calibration tool for insulation test
- Connection cable