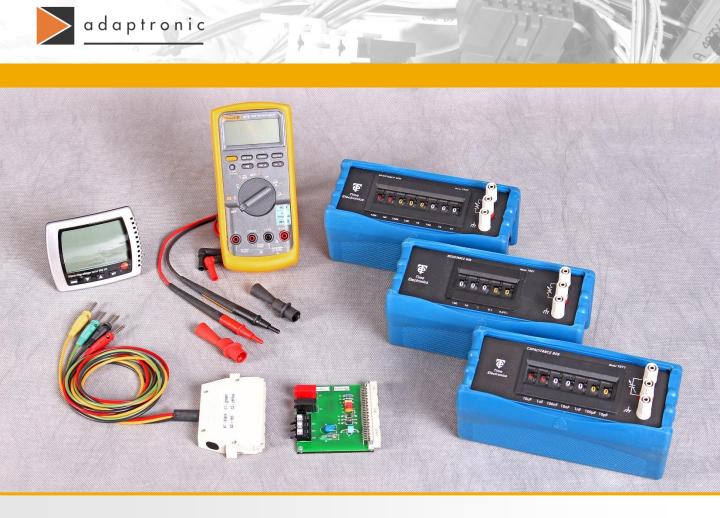

### Calibration tool: basic set

The basic set includes the necessary devices for the calibration of the low voltage measurement electronics of all adaptronic wiring testers.

### The basic set includes:

- Aluminum case with trolley
- Multimeter with standard test cords
- > Thermometer / hygrometer for the report of environmental conditions
- > 2 x R decade
- 1 x C decade
- 1 x demo UUT
- Connection cables