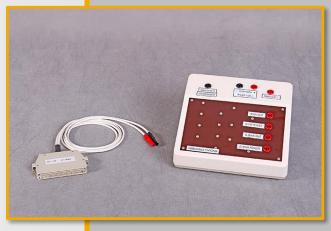

### Expansion set for HV generator CHROMA C1905x

Necessary for all adaptronic wiring testers with HV generator CHROMA C1905x.

#### Features:

- Integrated voltage divider for checking the HV measurement voltage up to 6000 VDC / 5000 VAC
- Check of the triggering level for the auto-switch-off at exceeding the set current

### The set includes:

- Calibration tool CHROMA
- Connection cable for test point cards types RM10, RM10LT and RM10HT