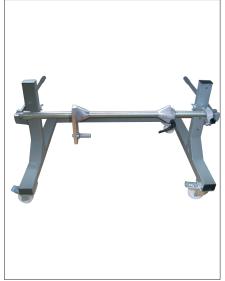

## Pay-off system drums, manual

Fig. 1 TROMTRAK 1250 incl. cones

Fig. 3 TROMTRAK 1250 with adjustable driving pin

| TROMTRAK 1250 incl. adjustable driving pin            | Part No. 85100581           | Part No. 85100582           |
|-------------------------------------------------------|-----------------------------|-----------------------------|
| Drum-Ø                                                | 630-1250 mm                 | 630-1250 mm                 |
| Drum axle-Ø                                           | 35 mm                       | 60 mm                       |
| Drum weight                                           | max. <b>250 kg</b>          | max. <b>500 kg</b>          |
| Drum width                                            | max. 810 mm                 | max. 700 mm                 |
| Driving pin adjustment range (distance from the axle) | 80-170 mm                   | 80-170 mm                   |
| Driving pin-Ø                                         | 25 mm                       | 25 mm                       |
| L x W x H (without drum)                              | approx. 860 x 1300 x 700 mm | approx. 860 x 1300 x 700 mm |
| Colour                                                | RAL 7005, mouse grey        | RAL 7005, mouse grey        |
| Weight                                                | approx. 60 kg               | approx. 65 kg               |