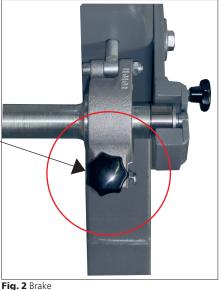

## **TROMTRAK 1250**

The TROMTRAK 1250 is used for the feed of all kinds of winding materials. Its special advantages are the double supported axles as well as the adjustable brake which ensures steady material pay-out.

## **Basic equipment**

- Steel profile frame with 4 lockable steering wheels
- Drum axle with needle bearing, 2 centering cones and adjustable shoe brake
- 2 hand levers for lifting and lowering of the drum
- · Only for interior area