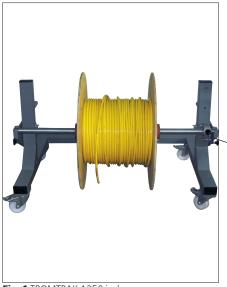

## Pay-off system drums, manual

Fig. 1 TROMTRAK 1250 incl. cones

Fig. 3 TROMTRAK 1250 with adjustable driving pin

## **TROMTRAK 1250**

The TROMTRAK 1250 is used for the feed of all kinds of winding materials. Its special advantages are the double supported axles as well as the adjustable brake which ensures steady material pay-out.

## **Basic equipment**

- Steel profile frame with 4 lockable steering wheels
- Drum axle with needle bearing, 2 centering cones and adjustable shoe brake
- 2 hand levers for lifting and lowering of the drum
- · Only for interior area

| TROMTRAK 1250 incl. cones | Part No. 85100011           |
|---------------------------|-----------------------------|
| Drum-Ø                    | 630-1250 mm                 |
| Drum axle-Ø               | 35 mm                       |
| Drum weight               | max. 250 kg                 |
| Drum width                | max. 890 mm                 |
| L x W x H (without drum)  | approx. 860 x 1300 x 700 mm |
| Colour                    | RAL 7005, mouse grey        |
| Weight                    | approx. 58 kg               |