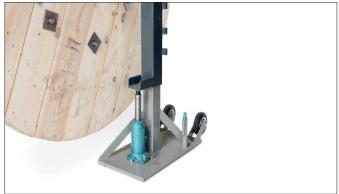

The sturdy axle holders have to be inserted and locked in a height suitable for the workable drum dimension.

The drum axle has to be postitioned to the drum height. After having been rolled into the axle holder the drum has to be lifted by using the manual hydraulic pump. Drum is lowered via the vent screw. (Only suitable for indoor use)

| TROMBOI 2003<br>Unwinder with manual hydraulic pump for drums of up to<br>Ø 2000 mm and drum weight of 4000 kg | Part No. 85005091           |
|----------------------------------------------------------------------------------------------------------------|-----------------------------|
| Drum-Ø                                                                                                         | 900 - 2000 mm               |
| Drum axle with adjusting rings                                                                                 | Ø 76 x 1700 mm              |
| Drum weight                                                                                                    | max. 4000 kg                |
| LxWxH                                                                                                          | approx. 550 x 300 x 1520 mm |
| Colour                                                                                                         | RAL 7005, mouse grey        |
| Weight (incl. axles and cones)                                                                                 | approx. 132 kg / pair       |