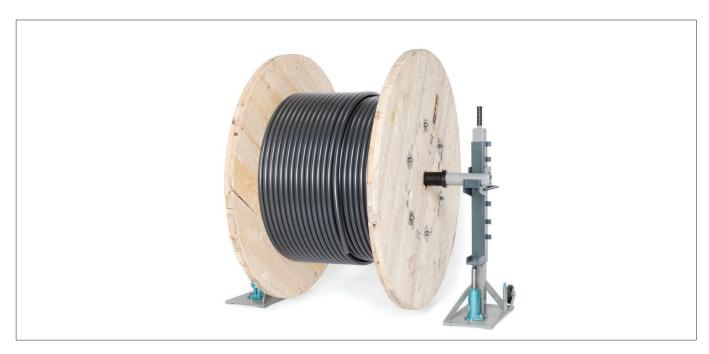

## **TROMBOI 2003**

This unwinder impesses with its manual hydraulic pump and a very robust construction, which allows the unwinding of heavy drums. The range of application extents from winding good processing on building sites over cable installation to the storage and shipping area.

The sturdy axle holders have to be inserted and locked in a height suitable for the workable drum dimension.

The drum axle has to be postitioned to the drum height. After having been rolled into the axle holder the drum has to be lifted by using the manual hydraulic pump. Drum is lowered via the vent screw. (Only suitable for indoor use)

| TROMBOI 2003<br>Unwinder with manual hydraulic pump for drums of up to<br>Ø 2000 mm and drum weight of 4000 kg | Part No. 85005091           |
|----------------------------------------------------------------------------------------------------------------|-----------------------------|
| Drum-Ø                                                                                                         | 900 - 2000 mm               |
| Drum axle with adjusting rings                                                                                 | Ø 76 x 1700 mm              |
| Drum weight                                                                                                    | max. 4000 kg                |
| LxWxH                                                                                                          | approx. 550 x 300 x 1520 mm |
| Colour                                                                                                         | RAL 7005, mouse grey        |
| Weight (incl. axles and cones)                                                                                 | approx. 132 kg / pair       |