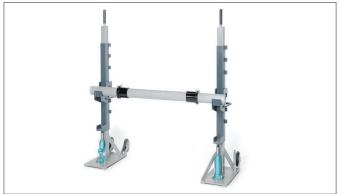

The sturdy axle holders have to be inserted and locked in a height suitable for the workable drum dimension.

The drum axle has to be postitioned to the drum height. After having been rolled into the axle holder the drum has to be lifted by using the manual hydraulic pump. Drum is lowered via the vent screw. (Only suitable for indoor use)

| TROMBOI 2003<br>Unwinder with manual hydraulic pump for drums of up to<br>Ø 2000 mm and drum weight of 4000 kg | Part No. 85005091           |
|----------------------------------------------------------------------------------------------------------------|-----------------------------|
| Drum-Ø                                                                                                         | 900 - 2000 mm               |
| Drum axle with adjusting rings                                                                                 | Ø 76 x 1700 mm              |
| Drum weight                                                                                                    | max. 4000 kg                |
| LxWxH                                                                                                          | approx. 550 x 300 x 1520 mm |
| Colour                                                                                                         | RAL 7005, mouse grey        |
| Weight (incl. axles and cones)                                                                                 | approx. 132 kg / pair       |