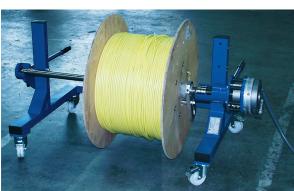

### TROMTRAK 1250

Part-no. 85100011

TROMTRAK 1250 is suitable for unwinding all kinds of material. Its special advantages are the twofold supported axles and the steady pay-off by means of the adjustable brake.

This device is the ideal extension for cutting or stripping machines. The mounted fixable steering rollers allow to use this device also for the transport of drums from the storage area to the rewinding line.