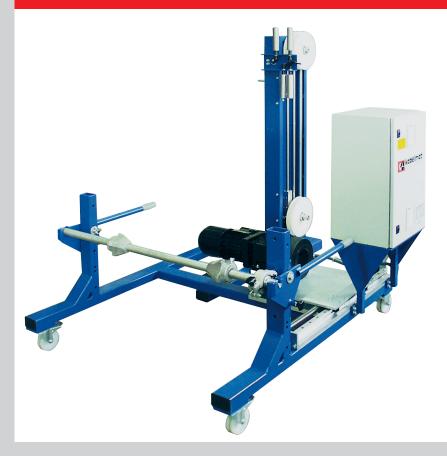

#### **TROMTRAK 1250 MOT**

kabelmat® drum pay-off is suitable for all kinds of winding material. This simple mobile dispensing frame is the ideal extension for cutting or stripping machines. Combined with kabelmat® feeders it proved its efficiency. The mounted fixable steering rollers allow to use this device also for the transport of drums from the storage area to the rewinding line. The simple U-form frames are equipped with levers for lifting and lowering of the drum which can be changed according to the drum size and locked. TROMTRAK MOT is suitable for unwinding all kinds of material. Drum receipt via an axle with two centering cones. Upon receipt of the drum the rubber coated driving pulley is pressed against the drum flange by means of a hand wheel. The winding speed of the pay-off is set via a rotary potentiometer. The mounted material dancer controls the pay-off speed according to the run-up and brake cycles and bridges short machine down-times.

### **TROMTRAK 1250 MOT**

Drum ø 500 - 1250 mm Drum weight max. 250 kg Drum width max. 890 mm Torque friction wheel 260 Nm Line speed abt. 1,5 m/sek. abt. 1300 x 1300 x 1000 mm  $L \times W \times H$ RAL 5010, blue Colour Weight abt. 150 kg