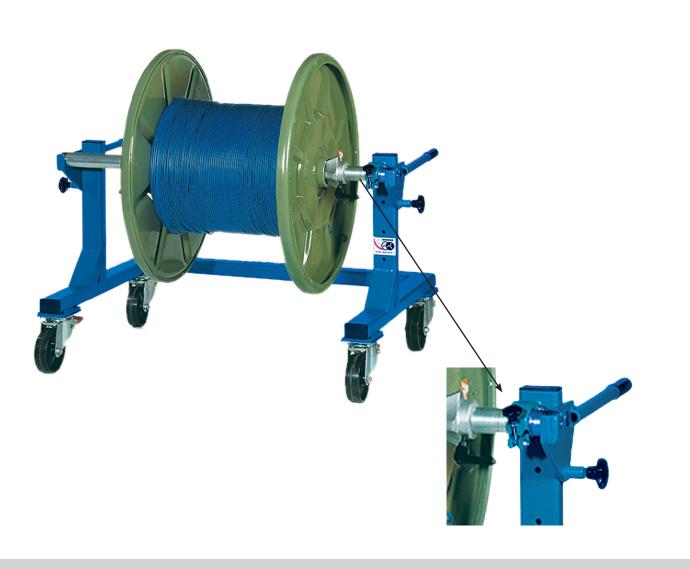

### TROMTRAK 1250

Part-no. 85100011

TROMTRAK 1250 is suitable for unwinding all kinds of material. Its special advantages are the twofold supported axles and the steady pay-off by means of the adjustable brake.

This device is the ideal extension for cutting or stripping machines. The mounted fixable steering rollers allow to use this device also for the transport of drums from the storage area to the rewinding line.

Drum ø
Drum axle ø
Drum weight
Drum width
L x W x H
Colour
Weight

630 - 1250 mm 35 mm max. 1000 kg max. 890 mm 850 x 1350 x 800 mm RAL 5010, enzianblau 58 kg MSW 14/EN/03.2010 (Subject to change without notice)